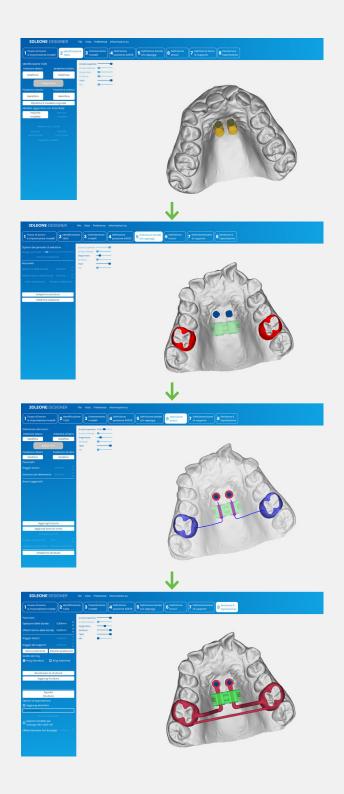

3DLeone Designer is the software based on an easy, fast and guided workflow for the digital design with Leone Cad-Cam expanders.

The 3DLeone Designer software also allows the design of mixed anchorage expanders with 2 TADs or fully Bone Borne with 4 TADs.

Once the design will be done, the software will export the stl file of the framework which, once sintered through a laser melting process, will couple perfectly with the chosen Leone CAD-CAM expander, allowing a perfect laser welding.