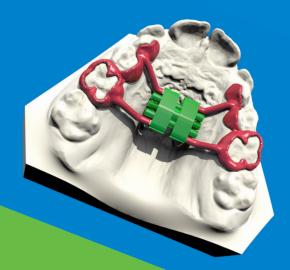

# 3DLeone Designer

The first software with a workflow totally dedicated to CAD-CAM expanders

FLORENCE NOVEMBER 24 2023 ODT. TOMMASO BRIGANTI

ODT. GIACOMO BARTOLINI

3DLeone Designer is the software based on an easy, fast and guided workflow for the digital design with Leone Cad-Cam expanders.

The 3DLeone Designer software also allows the design of mixed anchorage expanders with 2 TADs or fully Bone Borne with 4 TADs.