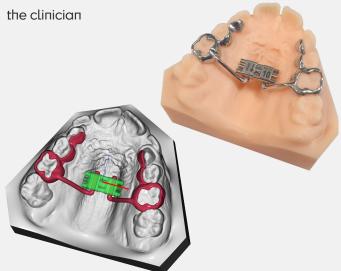

3DLeone Designer is the software based on an easy, fast and guided workflow for the digital design with Leone Cad-Cam expanders.

The 3DLeone Designer software also allows the design of mixed anchorage expanders with 2 TADs or fully Bone Borne with 4 TADs.

Once the design will be done, the software will export the stl file of the framework which, once sintered through a laser melting process, will couple perfectly with the chosen Leone CAD-CAM expander, allowing a perfect laser welding.